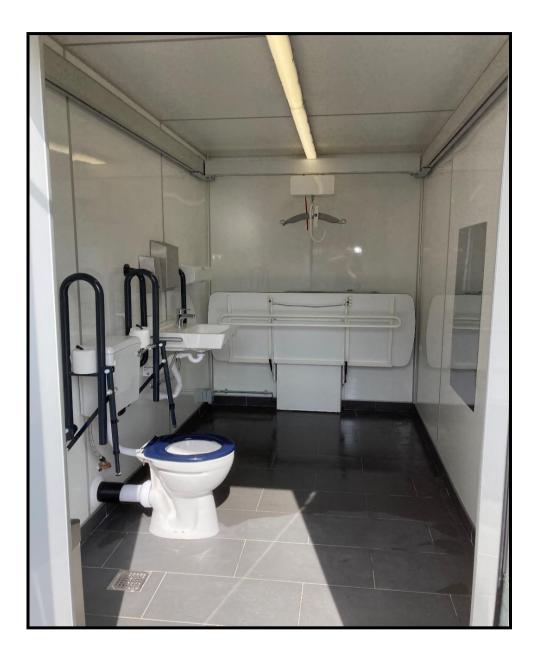

Photo of recently completed 'Space to Change' project in Henley-on-Thames, Oxfordshire

All Changing Place and 'Space to Change' buildings are equipped with the following as standard:

- Electrically operated height adjustable changing bench
- Electrically operated X Y hoist system
- Height adjustable wash hand basin
- Close coupled WC
- Privacy screen
- Large paper dispenser for bed
- Grab rails and drop down arms
- Full length mirror
- Appropriate wall mounted coat hooks
- Emergency alarm
- Colostomy shelf